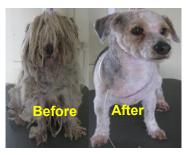

#### **Grooming Gives Hope**

This program provides for professional grooming for DACC pets. Grooming greatly increases the comfort and relieves pain of animals that have been neglected. Grooming makes the pet more visually appealing, which makes them more adoptable.